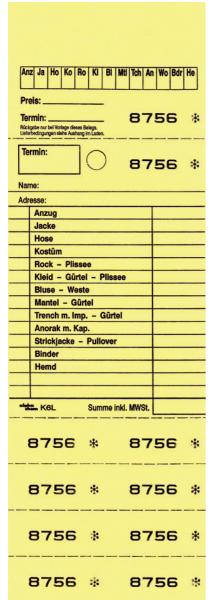

#### collection receipt

(with dry-cleaner's advertising)

### working-part

with hanger-hole

#### long tags

for quick and safe attachment

| C                                                          |
|------------------------------------------------------------|
| E suppliable the yearsts MONON par try superiors ADDAESSE. |
| Παράδοση:                                                  |
| Очория:                                                    |
| Διεύθυνση:<br>Κοστούμι                                     |
| Σοκκόκι                                                    |
| Γιλέκο                                                     |
| Παντελόνι                                                  |
| Ταγιέρ                                                     |
| Φόρεμα                                                     |
| Φούστα                                                     |
| Παλτό                                                      |
| Μπλοίζα<br>Γραβάτα                                         |
| Μπουφάν                                                    |
| Kastaptiva                                                 |
| ELLONG PET PE                                              |
|                                                            |
|                                                            |
| Σύνολο                                                     |
| 4910 * 4910 *                                              |
| 4910 * 4910 *                                              |
| 4910 * 4910 *                                              |
| 4910 * 4910 *                                              |